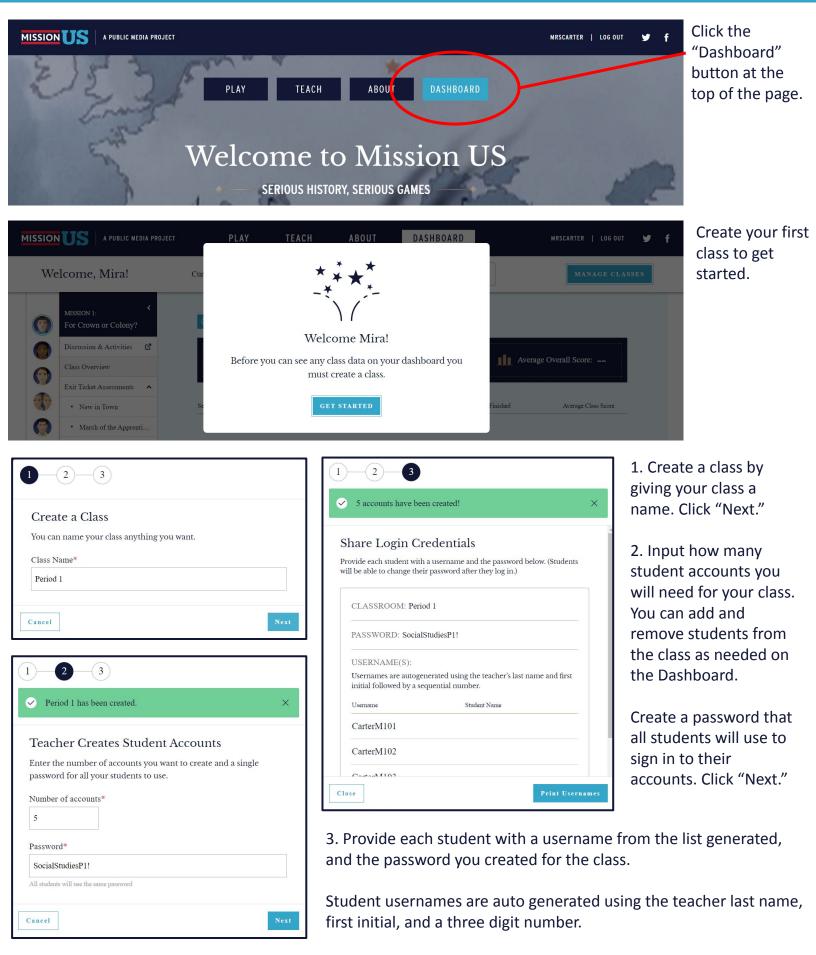

#### GETTING STARTED ON THE DASHBOARD

**Note:** See page 4 for how to change individual student usernames and passwords.

Students click "Log In."