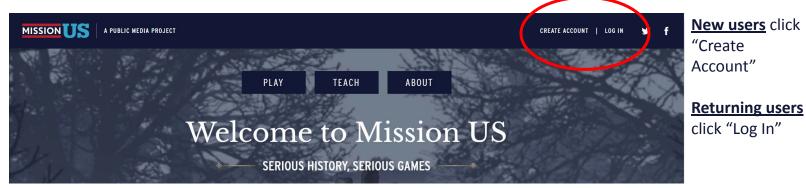

<u>New Users</u>: Select "Teacher" and fill in the registration form.

**Note:** Your last name and first initial will be used in the creation of student accounts through the Teacher Dashboard.

| Welcon                                                                                       | ne Back!                                                                                                                                                   |  |  |
|----------------------------------------------------------------------------------------------|------------------------------------------------------------------------------------------------------------------------------------------------------------|--|--|
| To use the new Dashboard feature you must up<br>Your current password also does not meet our | odate your account with your name and email.<br>new security requirements and needs updating.                                                              |  |  |
| Select Title* First Name*     Mr      Last Name*                                             | Passwords require: <ul> <li>8+ characters</li> <li>A capital and lowercase letter</li> <li>Either a number or a special character</li> </ul> New Password* |  |  |
| Email*                                                                                       | New Password                                                                                                                                               |  |  |
|                                                                                              | Confirm New Password*                                                                                                                                      |  |  |
| ☐ I would like to receive occasional email updates about<br>Mission US.                      | Ø                                                                                                                                                          |  |  |
| Why do we need your name?<br>Why do we need your email?                                      | Submit                                                                                                                                                     |  |  |