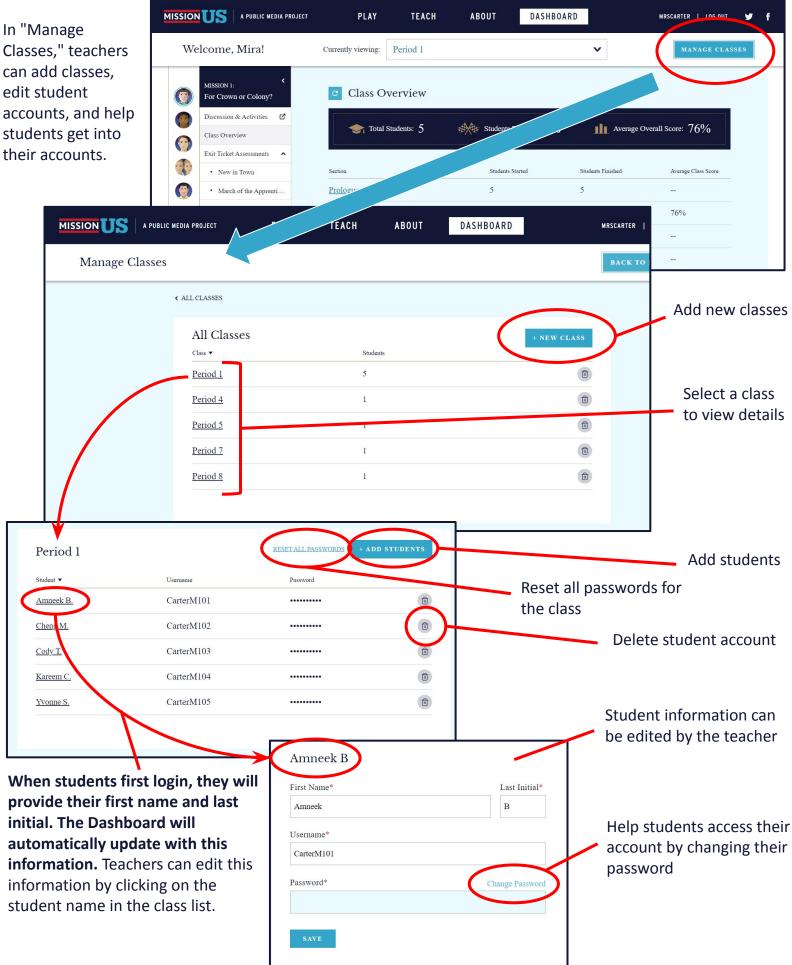

r>Amneek          | Last Initial*                                                     |  |  |
|                                                | Need help logging in?   Not ye | et registered? G0                                                 |  |  |
| MISSION US   A PUBLIC MEDIA PROJECT            | CARTERMIOI                     | By clicking on the username in the top                            |  |  |
| PROFILE SETTINGS                               |                                | right corner of the<br>page, students can<br>access their profile |  |  |

Contact your teacher for password change

Your answer

Here, students can change their username and update their password. Teachers can edit usernames and reset passwords from the Dashboard as well.

settings.

### MANAGE CLASSES



#### **CLASS OVERVIEW**



Click  $\checkmark$  to sort the progress details data.

#### Use the left side navigation menu to see Exit Ticket Assessments for the

Click  $\mathbf{\nabla}$  to sort the Exit Ticket Assessment data.